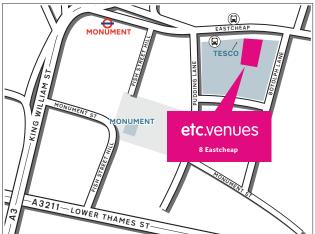

# How to find etc.venues Monument

etc.venues Monument is located at 8 Eastcheap near Monument Station

0

By Underground, District or Circle lines to Monument Station

Take the left hand exit towards 'The Monument/Fish Street Hill' and turn left up the hill and onto Eastcheap. Turn right and venue is 100 yds on the right, just after Tesco.

## By Train

Cannon Street Station (approx. 4 minutes walk)

Exit the station and turn right onto Cannon Street. At the main junction 200 yds ahead, take the public subway under the road using the Eastcheap exit. Once above ground, follow road straight ahead and the venue is 150 yds on your right, just after Tesco.