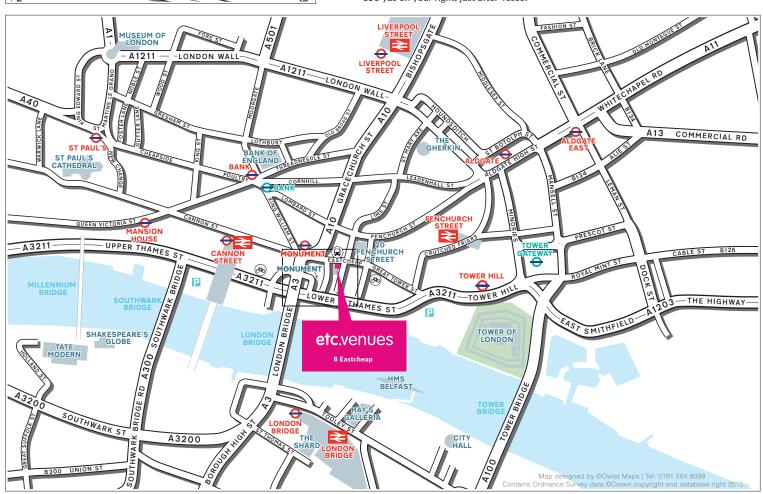

## By Train

Cannon Street Station (approx. 4 minutes walk)

Exit the station and turn right onto Cannon Street. At the main junction 200 yds ahead, take the public subway under the road using the Eastcheap exit. Once above ground, follow road straight ahead and the venue is 150 yds on your right, just after Tesco.

**London Bridge Station** 

(approx. 8 minutes walk)
Exit station and follow signs to
Borough High Street. At traffic lights
on your right cross the road and
proceed onto London Bridge, crossing
the river. Follow road around to the
right onto Eastcheap and the venues is
150 yds on your right, just after Tesco.

(approx. 12 minutes walk)
Head for Way out 1 - (Bishopsgate
West) located next to Platform 14. Take
the escalator or stairs up to street level

**Liverpool Street Station** 

the escalator or stairs up to street level and as you leave the station turn right onto Bishopsgate and cross the road. Follow this road South for 800 yds towards London Bridge continuing as it turns into Gracechurch Street. Once you reach the large junction turn left onto EastCheap and the venue will be 150yds on the right hand side, just after Tesco.